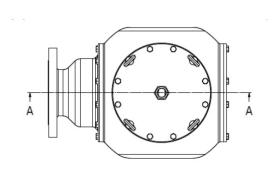

#### **VIEW-C**

O-rings are sealing each housing part giving the possibility to open and reclose the valve for inspection without need to replace them.

### **VIEW-B**

O-rings are sealing each housing part giving the possibility to open and reclose the valve for inspection without need to replace them.