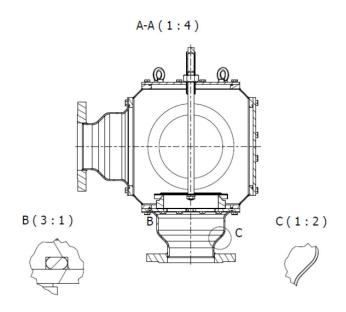

#### **VIEW-C**

O-rings are sealing each housing part giving the possibility to open and reclose the valve for inspection without need to replace them.

### **VIEW-B**

O-rings are sealing each housing part giving the possibility to open and reclose the valve for inspection without need to replace them.