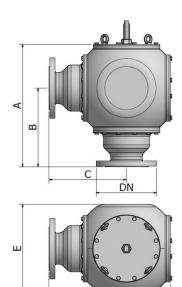

If you need non-standard calibrations or temperatures, we will try in evry way to satisfy your request!

| DN  | A   | В   | С   | D   | E   |
|-----|-----|-----|-----|-----|-----|
| 25  | 226 | 149 | 145 | 222 | 140 |
| 50  | 282 | 183 | 179 | 278 | 192 |
| 80  | 371 | 237 | 231 | 365 | 265 |
| 100 | 447 | 287 | 281 | 441 | 323 |
| 150 | 580 | 368 | 360 | 572 | 442 |
| 200 | 658 | 414 | 406 | 650 | 519 |
| 250 | 779 | 479 | 469 | 769 | 623 |
| 300 | 856 | 531 | 521 | 846 | 684 |

All measurements are expressed in mm (international metric system S.I.), the dimensions may vary for different reasons, for greater dimensional accuracy ask for the detailed drawing of the selected product.